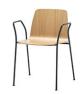

Stackable armchair with wooden seat shell and round steel tube 4 leg frame.

| VAR0418 | Colours M1 | \$816   | \$870   | \$900   |
|---------|------------|---------|---------|---------|
| VAR0418 | Colours M2 | \$846   | \$900   | \$930   |
| VAR0418 | Chrome     | \$1,047 | \$1,101 | \$1,131 |