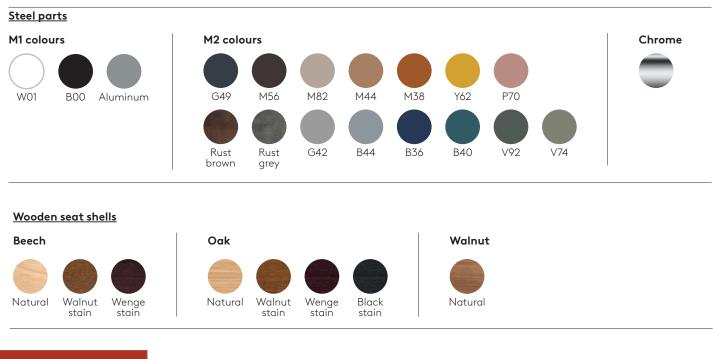

#### Varya Wood

Manufacturer: Inclass, Spain

| Product |                  |                 |                 |         |
|---------|------------------|-----------------|-----------------|---------|
|         | Base Description | Beech           | Oak             | Walnut  |
| Code    | base Description | natural/stained | natural/stained | natural |

## Varya Wood

Manufacturer: Inclass, Spain

| Product<br>Code | Base                                                                      | Description           | <b>Beech</b><br>natural/stained | <b>Oak</b><br>natural/stained | <b>Walnut</b><br>natural |  |
|-----------------|---------------------------------------------------------------------------|-----------------------|---------------------------------|-------------------------------|--------------------------|--|
|                 |                                                                           | Chair with wooden sea | t shell and 4 round steel       | l tube 4 leg frame.           |                          |  |
| VAR0415         | Colours                                                                   | s M1                  | \$732 \$786                     |                               | \$816                    |  |
| VAR0415         | Colours                                                                   | s M2                  | \$753                           | \$807                         | \$837                    |  |
| VAR0415         | Chrome                                                                    | е                     | \$801                           | \$855                         | \$885                    |  |
|                 |                                                                           | Chair with wooden sea | shell and 4 leg frame ir        | n solid oak                   |                          |  |
| VAR0430MA       | Oak                                                                       |                       | -                               | - \$1,182                     | -                        |  |
|                 | Stackable chair with wooden seat shell and round steel rod sled frame.    |                       |                                 |                               |                          |  |
| VAR0420         | Colours                                                                   | s M1                  | \$729                           | \$783                         | \$813                    |  |
| VAR0420         | Colours                                                                   | s M2                  | \$750                           | \$804                         | \$834                    |  |
| VAR0420         | Chrome                                                                    | е                     | \$840                           | \$894                         | \$924                    |  |
|                 | Stackable armchair with wooden seat shell and round steel rod sled frame. |                       |                                 |                               |                          |  |
| VAR0428         | Colours                                                                   | s M1                  | \$882                           | \$936                         | \$966                    |  |
| VAR0428         | Colours                                                                   | s M2                  | \$912                           | \$966                         | \$996                    |  |
| VAR0428         | Chrome                                                                    | e                     | \$1,053                         | \$1,107                       | \$1,137                  |  |