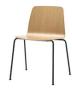

#### Versatile multipurpose chairs with a curved plywood shell

Stackable chair with wooden seat shell and round steel tube 4 leg frame.

| VAR0410 | Colours M1 | \$669 | \$723 | \$753 |
|---------|------------|-------|-------|-------|
| VAR0410 | Colours M2 | \$690 | \$744 | \$774 |
| VAR0410 | Chrome     | \$771 | \$825 | \$855 |