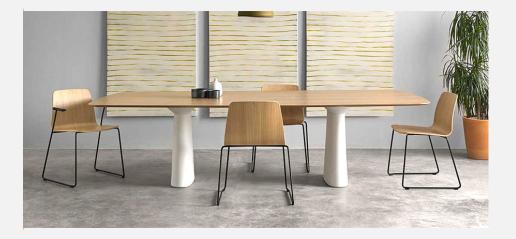

#### Varya Wood

Manufacturer: Inclass, Spain

| Product |                  |                 |                 |         |
|---------|------------------|-----------------|-----------------|---------|
|         | Base Description | Beech           | Oak             | Walnut  |
| Code    | base Description | natural/stained | natural/stained | natural |

#### Versatile multipurpose chairs with a curved plywood shell

Stackable chair with wooden seat shell and round steel tube 4 leg frame.

| VAR0410 | Colours M1 | \$669 | \$723 | \$753 |
|---------|------------|-------|-------|-------|
| VAR0410 | Colours M2 | \$690 | \$744 | \$774 |
| VAR0410 | Chrome     | \$771 | \$825 | \$855 |